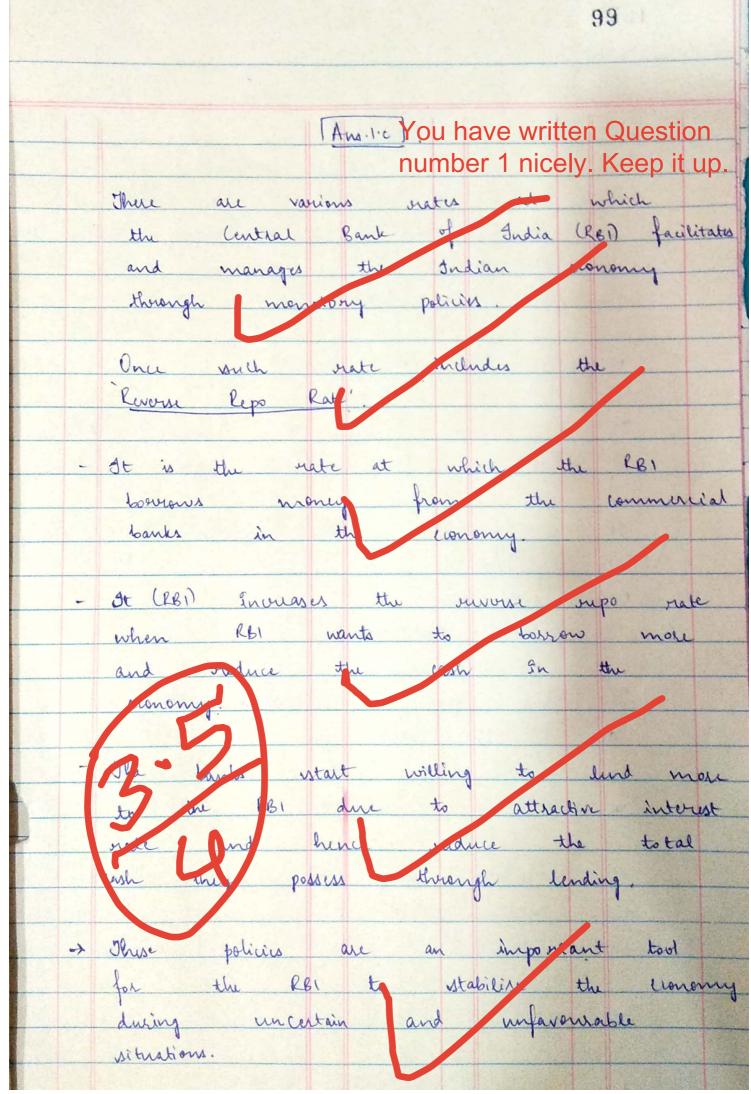

Scanned by CamScanner



Scanned by CamScanner



Scanned by CamScanner

100 Ans. 2.a. There are 2 inflation indexes followed by the Indian my negulatory anthosities is wholesale Paire Index is Consumer Price Index. WHOLE SALE PRICE INDEX (WPI) It is computed by in Economic Advisor of Ministry of commerce and Industry. It is basically divided int three group is brimary Articles in Firel and power manufactured Anticles. The base year is carried to be 2003 - 4. The ban yes for criss 2012 iff arence between the two. ousiders only the prices other that rutail price as considered unter ce accordance non the gran All the WPI calculations are based in national surveys and ruscarches down by various sugnitions. This inflation index is not followed

Scanned by CamScanner



Scanned by CamScanner



Scanned by CamScanner



Scanned by CamScanner