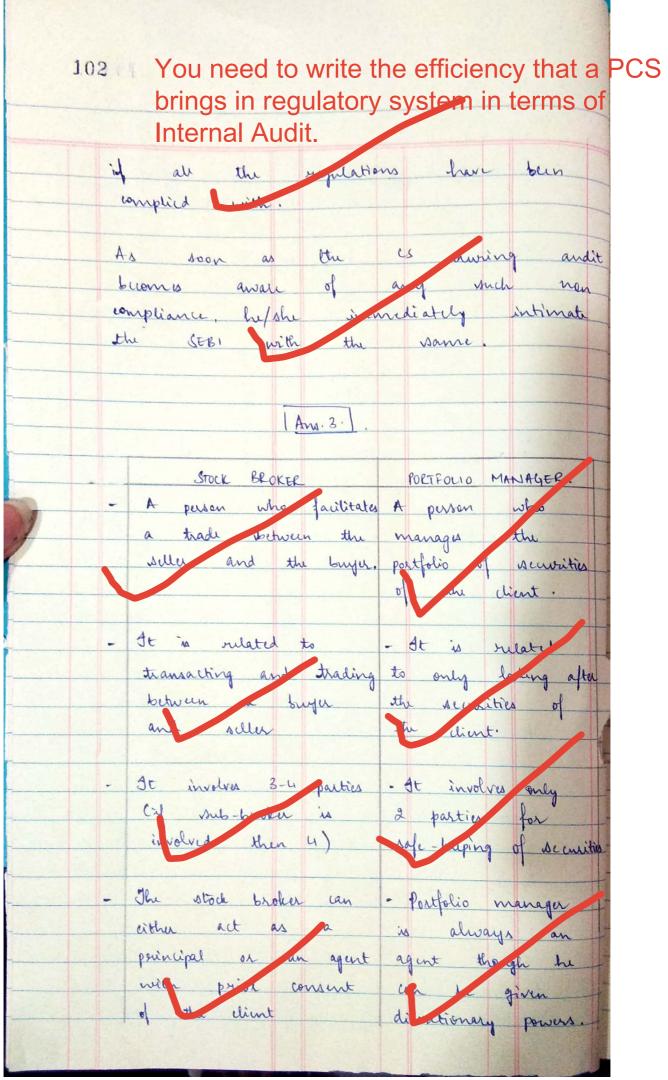

Scanned by CamScanner



Scanned by CamScanner



Scanned by CamScanner

100 Ans. 2.a. There are 2 inflation indexes followed by the Indian my negulatory anthosities is wholesale Paire Index is Consumer Price Index. WHOLE SALE PRICE INDEX (WPI) It is computed by in Economic Advisor of Ministry of commerce and Industry. It is basically divided int three group is brimary Articles in Firel and power manufactured Anticles. The base year is carried to be 2003 - 4. The ban yes for criss 2012 iff arence between the two. ousiders only the prices other that rutail price as considered unter ce accordance non the gran All the WPI calculations are based in national surveys and ruscarches down by various sugnitions. This inflation index is not followed

Scanned by CamScanner



Scanned by CamScanner



Scanned by CamScanner



Scanned by CamScanner

Writing this is not necessary as the question does not ask for it. Avoid over writing as it might only call for waste of time. Also the paper is lengthy so you cannot afford to lose any time.



proper and complete meaning. You might lose marks if you omit anything specified. manages the huging selling or with

anager. an advisor 1 The net worth rum manie muchant banker 5

Scanned by CamScanner



Scanned by CamScanner



Scanned by CamScanner



Scanned by CamScanner

269 pen torign countrie become chaper. However the exports become capacitie On the a alysis, above based incusar the RB1 mids to citle various natur 1 or decrease the the monitory pel ii) PRICE STABILITY: Monetomy Policy trols play an important role when comes to price stabil