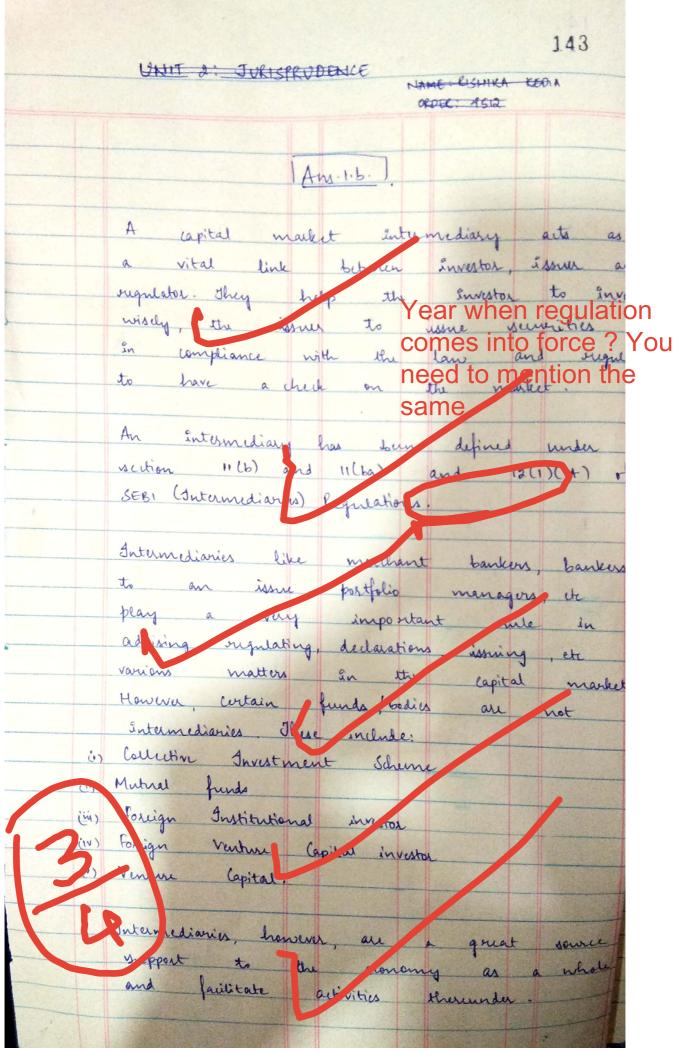

Scanned by CamScanner



Scanned by CamScanner



Scanned by CamScanner

100 Ans. 2.a. There are 2 inflation indexes followed by the Indian my negulatory anthosities is wholesale Paire Index is Consumer Price Index. WHOLE SALE PRICE INDEX (WPI) It is computed by in Economic Advisor of Ministry of commerce and Industry. It is basically divided int three group is brimary Articles in Firel and power manufactured Anticles. The base year is carried to be 2003 - 4. The ban yes for criss 2012 iff arence between the two. ousiders only the prices other that rutail price as considered unter ce accordance non the gran All the WPI calculations are based in national surveys and ruscarches down by various sugnitions. This inflation index is not followed

Scanned by CamScanner



Scanned by CamScanner



Scanned by CamScanner