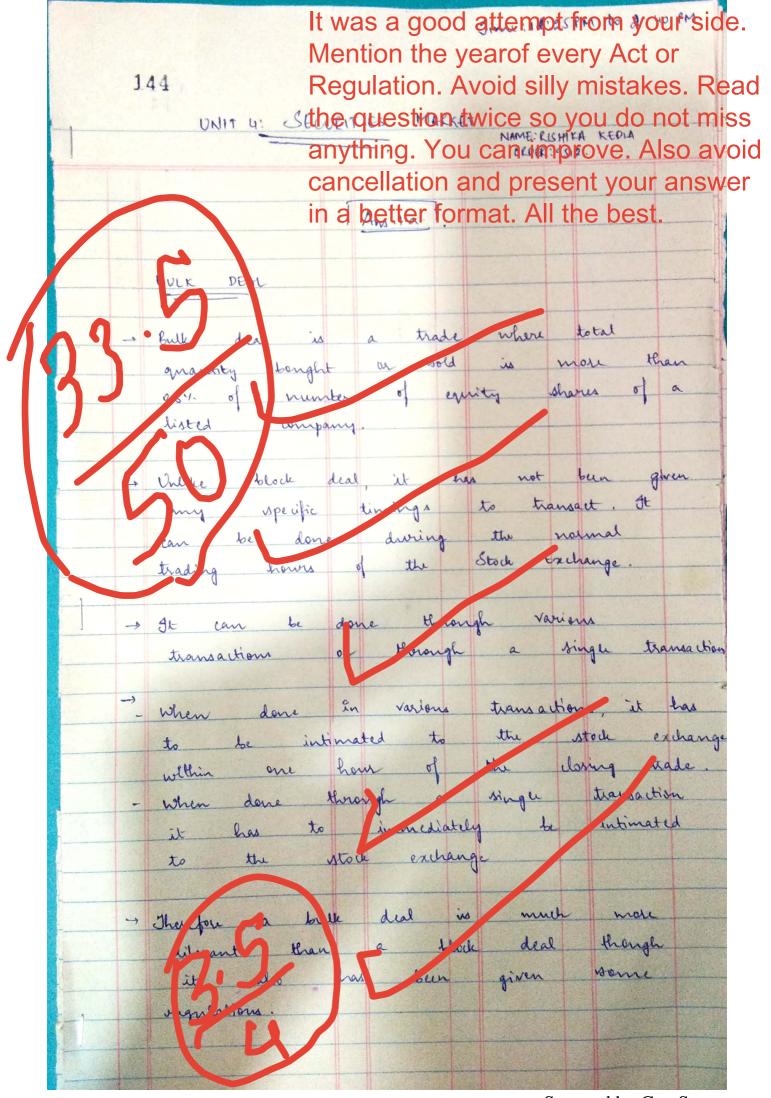

Scanned by CamScanner



Scanned by CamScanner



Scanned by CamScanner

100 Ans. 2.a. There are 2 inflation indexes followed by the Indian my negulatory anthosities is wholesale Paire Index is Consumer Price Index. WHOLE SALE PRICE INDEX (WPI) It is computed by in Economic Advisor of Ministry of commerce and Industry. It is basically divided int three group is brimary Articles in Firel and power manufactured Anticles. The base year is carried to be 2003 - 4. The ban yes for criss 2012 iff arence between the two. ousiders only the prices other that rutail price as considered unter ce accordance non the gran All the WPI calculations are based in national surveys and ruscarches down by various sugnitions. This inflation index is not followed

Scanned by CamScanner



Scanned by CamScanner