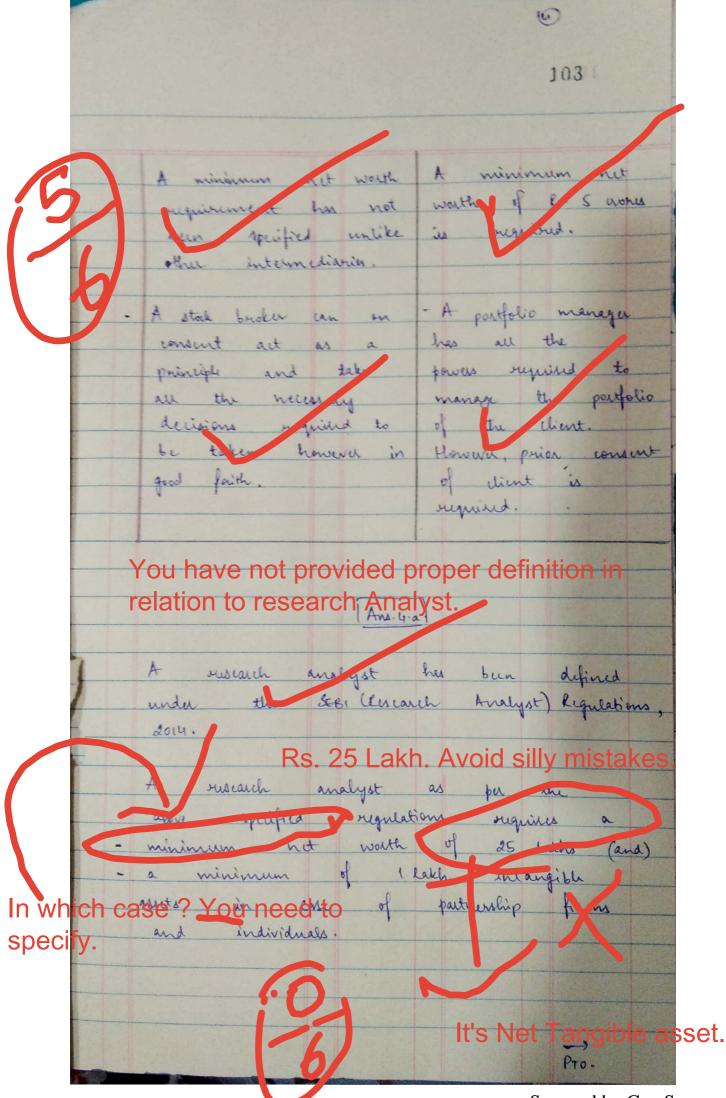

proper and complete meaning. You might lose marks if you omit anything specified. manages the huging selling or with

anager. an advisor 1 The net worth rum manie muchant banker 5

Scanned by CamScanner

Scanned by CamScanner