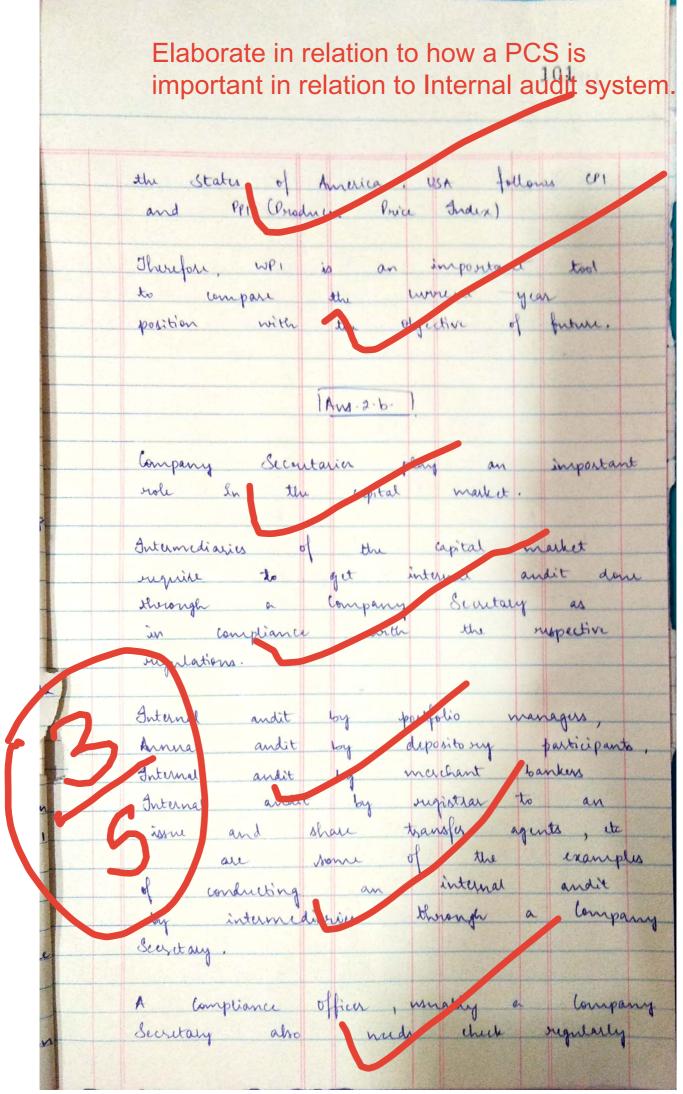

Scanned by CamScanner

Scanned by CamScanner

Scanned by CamScanner

100 Ans. 2.a. There are 2 inflation indexes followed by the Indian my negulatory anthosities is wholesale Paire Index is Consumer Price Index. WHOLE SALE PRICE INDEX (WPI) It is computed by in Economic Advisor of Ministry of commerce and Industry. It is basically divided int three group is brimary Articles in Firel and power manufactured Anticles. The base year is carried to be 2003 - 4. The ban yes for criss 2012 iff arence between the two. ousiders only the prices other that rutail price as considered unter ce accordance non the gran All the WPI calculations are based in national surveys and ruscarches down by various sugnitions. This inflation index is not followed